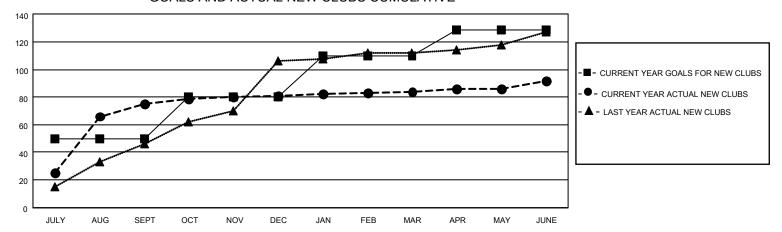

## GOALS AND ACTUAL NEW CLUBS CUMULATIVE

## MONTHLY MEMBERSHIP PROGRESS REPORT

LOCATION NEPAL District 325B1 Results as of: 6/30/2022

| Clubs                 |               |           |               | Members               |                        |                         |                                                    |
|-----------------------|---------------|-----------|---------------|-----------------------|------------------------|-------------------------|----------------------------------------------------|
| RESULTS FOR 2021-2022 |               |           |               | RESULTS FOR 2021-2022 |                        |                         |                                                    |
| QUARTER               | NEW CLUB GOAL | NEW CLUBS | DROPPED CLUBS | QUARTER MEME          | BER GROWTH NET<br>GOAL | MEMBER GROWTH<br>ACTUAL | DROPPED<br>MEMBERS ACTUAL<br>(including transfers) |
| JULY/AUG/SEPT         | 50            | 75        | 12            | JULY/AUG/SEPT         | 900                    | 2045                    | 682                                                |
| OCT/NOV/DEC           | 30            | 6         | 14            | OCT/NOV/DEC           | 500                    | 531                     | 1,160                                              |
| JAN/FEB/MAR           | 30            | 3         | 9             | JAN/FEB/MAR           | 200                    | 471                     | 478                                                |
| APR/MAY/JUNE          | 19            | 8         | 46            | APR/MAY/JUNE          | 25                     | 901                     | 3,470                                              |