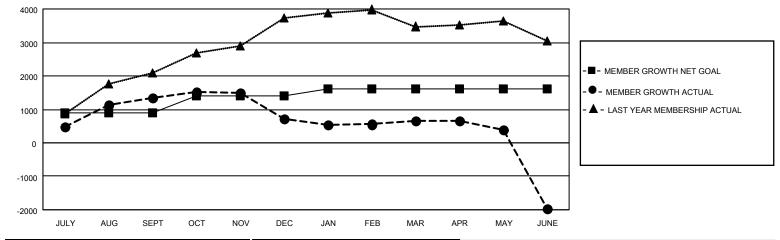

## GOALS AND ACTUAL MEMBERS CUMULATIVE

| DROPPED CLUBS: 81    |                | 412 CLUBS OF 665 ADDED 1 OR<br>MORE NEW MEMBERS | GENDER DISTRIBUTION             |                                  |  |
|----------------------|----------------|-------------------------------------------------|---------------------------------|----------------------------------|--|
|                      |                |                                                 | MALE<br>FEMALE                  | 9,254 (70.43%)<br>3,885 (29.57%) |  |
| DROPPED MEMBERS      |                |                                                 | NON BINARY PREFER NOT TO ANSWER | 0 (0.00%)<br>0 (0.00%)           |  |
| DECEASED             | 12             |                                                 | THE ENTITY TO ANOWER            | 0 (0.0070)                       |  |
| CLUB CANCELLED OTHER | 1,551<br>4,227 | CLICK HERE FOR CUMULATIVE MEMBERSHIP DATA       | TOTAL FAMILY UNIT MEMBERS       | 11,189                           |  |
| TOTAL                | 5,790          |                                                 | FAMILY MEMBERS PAYING HAI       | LF DUES 7,980                    |  |

## MONTHLY MEMBERSHIP PROGRESS REPORT

LOCATION NEPAL District 325B1 Results as of: 6/30/2022

| Clubs                 |               |           |               | Members               |                        |                         |                                                    |
|-----------------------|---------------|-----------|---------------|-----------------------|------------------------|-------------------------|----------------------------------------------------|
| RESULTS FOR 2021-2022 |               |           |               | RESULTS FOR 2021-2022 |                        |                         |                                                    |
| QUARTER               | NEW CLUB GOAL | NEW CLUBS | DROPPED CLUBS | QUARTER MEME          | BER GROWTH NET<br>GOAL | MEMBER GROWTH<br>ACTUAL | DROPPED<br>MEMBERS ACTUAL<br>(including transfers) |
| JULY/AUG/SEPT         | 50            | 75        | 12            | JULY/AUG/SEPT         | 900                    | 2045                    | 682                                                |
| OCT/NOV/DEC           | 30            | 6         | 14            | OCT/NOV/DEC           | 500                    | 531                     | 1,160                                              |
| JAN/FEB/MAR           | 30            | 3         | 9             | JAN/FEB/MAR           | 200                    | 471                     | 478                                                |
| APR/MAY/JUNE          | 19            | 8         | 46            | APR/MAY/JUNE          | 25                     | 901                     | 3,470                                              |